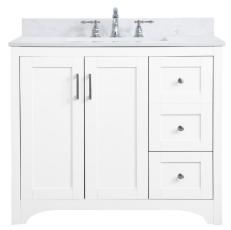

## Moore collection

36 inch single bathroom vanity Set

Item No: VF17036GR-BS (Grey)

Item No: VF17036WH-BS (White)

**Available Finishes** 

| Dimensions                          |                    |
|-------------------------------------|--------------------|
| Overall dimensions                  | 36"L x 22"W x 34"H |
| Top thickness                       | 0.75"              |
|                                     |                    |
| Specifications                      |                    |
| Base Finish                         | Grey/White         |
| Top finish                          | Calacatta white    |
| Base material                       | MDF                |
| Top material                        | Engineered Marble  |
| Sink included                       | yes                |
| sink material                       | porcelain          |
| overflow hole                       | yes                |
| sink type                           | undermount         |
| Doors                               | Yes                |
| number of doors                     | 2                  |
| Drawers                             | YES                |
| number of Functional drawers        | 2                  |
| soft close drawer glides            | Yes                |
| mounting location                   | free-standing      |
| mounting bracket included           | no                 |
| backsplash included                 | yes                |
| drain assembly included             | no                 |
| faucet included                     | no                 |
| Compatible faucet installation type | widespread         |
| P-trap included                     | no                 |
| assembly required                   | no                 |
| installation required               | yes                |
| warranty                            | 1 year limited     |
| Shipment Type                       | LTL                |