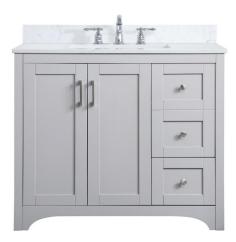

## Moore collection

36 inch single bathroom vanity Set

Item No: VF17036GR-BS (Grey)

Item No: VF17036WH-BS (White)

**Available Finishes** 

| Dimensions                          |                    |
|-------------------------------------|--------------------|
| Overall dimensions                  | 36"L x 22"W x 34"H |
| Top thickness                       | 0.75"              |
|                                     |                    |
| Specifications                      |                    |
| Base Finish                         | Grey/White         |
| Top finish                          | Calacatta white    |
| Base material                       | MDF                |
| Top material                        | Engineered Marble  |
| Sink included                       | yes                |
| sink material                       | porcelain          |
| overflow hole                       | yes                |
| sink type                           | undermount         |
| Doors                               | Yes                |
| number of doors                     | 2                  |
| Drawers                             | YES                |
| number of Functional drawers        | 2                  |
| soft close drawer glides            | Yes                |
| mounting location                   | free-standing      |
| mounting bracket included           | no                 |
| backsplash included                 | yes                |
| drain assembly included             | no                 |
| faucet included                     | no                 |
| Compatible faucet installation type | widespread         |
| P-trap included                     | no                 |
| assembly required                   | no                 |
| installation required               | yes                |
| warranty                            | 1 year limited     |
| Shipment Type                       | LTL                |